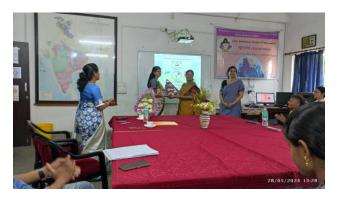

On the significant juncture of 'International Day of Action for Women's Health' & 'Menstruration Hygiene Day (MHD)', "SUCHETANA" was officially inaugurated on 28th May, 2024 with active support of the chairperson of this committee and officer-in-Charge Sri Aloke Kumar Das and IQAC Coordinator of this college Dr. Asesh Kumar Maji. On the eve of this occasion, an awareness programme was organized by the faculty members of "SUCHETANA" for the students, teachers, and non-teaching staffs of our college under the direction of Dr. Kastuturi Roy, Medical Officer and Mrs. Sanghati Dasgupta, Lady Councilor (RKSK), BPHC, Mejia; which was followed by our visit to nearby Gopalpur village. We discussed with the adolescent girls and their mothers of the tribal community regarding their health and hygiene related lifestyle. Sanitary products were distributed for generating awareness concerning their menstrual hygiene. Fifty-nine (59) enthusiastic participants actively took part to make the two events towards a positive direction.