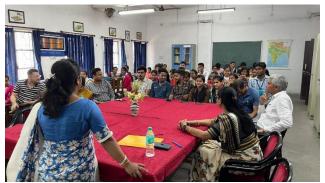

On the significant juncture of 'International Day of Action for Women's Health' & 'Menstruration Hygiene Day (MHD)', "SUCHETANA" was officially inaugurated on 28th May, 2024 with active support of the chairperson of this committee and officer-in-Charge Sri Aloke Kumar Das and IQAC Coordinator of this college Dr. Asesh Kumar Maji. On the eve of this occasion, an awareness programme was organized by the faculty members of "SUCHETANA" for the students, teachers, and non-teaching staffs of our college under the direction of Dr. Kastuturi Roy, Medical Officer and Mrs. Sanghati Dasgupta, Lady Councilor (RKSK), BPHC, Mejia; which was followed by our visit to nearby Gopalpur village. We discussed with the adolescent girls and their mothers of the tribal community regarding their health and hygiene related lifestyle. Sanitary products were distributed for generating awareness concerning their menstrual hygiene. Fifty-nine (59) enthusiastic participants actively took part to make the two events towards a positive direction.