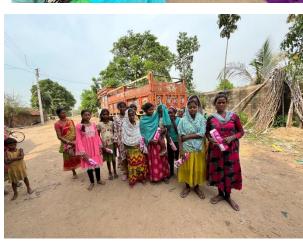

On the significant juncture of 'International Day of Action for Women's Health' & 'Menstruration Hygiene Day (MHD)', "SUCHETANA" was officially inaugurated on 28th May, 2024 with active support of the chairperson of this committee and officer-in-Charge Sri Aloke Kumar Das and IQAC Coordinator of this college Dr. Asesh Kumar Maji. On the eve of this occasion, an awareness programme was organized by the faculty members of "SUCHETANA" for the students, teachers, and non-teaching staffs of our college under the direction of Dr. Kastuturi Roy, Medical Officer and Mrs. Sanghati Dasgupta, Lady Councilor (RKSK), BPHC, Mejia; which was followed by our visit to nearby Gopalpur village. We discussed with the adolescent girls and their mothers of the tribal community regarding their health and hygiene related lifestyle. Sanitary products were distributed for generating awareness concerning their menstrual hygiene. Fifty-nine (59) enthusiastic participants actively took part to make the two events towards a positive direction.