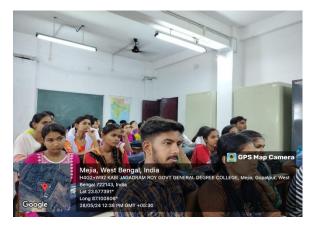

On the significant juncture of 'International Day of Action for Women's Health' & 'Menstruration Hygiene Day (MHD)', "SUCHETANA" was officially inaugurated on 28th May, 2024 with active support of the chairperson of this committee and officer-in-Charge Sri Aloke Kumar Das and IQAC Coordinator of this college Dr. Asesh Kumar Maji. On the eve of this occasion, an awareness programme was organized by the faculty members of "SUCHETANA" for the students, teachers, and non-teaching staffs of our college under the direction of Dr. Kastuturi Roy, Medical Officer and Mrs. Sanghati Dasgupta, Lady Councilor (RKSK), BPHC, Mejia; which was followed by our visit to nearby Gopalpur village. We discussed with the adolescent girls and their mothers of the tribal community regarding their health and hygiene related lifestyle. Sanitary products were distributed for generating awareness concerning their menstrual hygiene. Fifty-nine (59) enthusiastic participants actively took part to make the two events towards a positive direction.