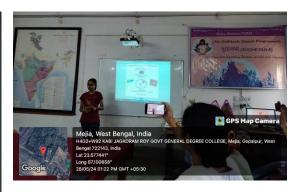

On the significant juncture of 'International Day of Action for Women's Health' & 'Menstruration Hygiene Day (MHD)', "SUCHETANA" was officially inaugurated on 28th May, 2024 with active support of the chairperson of this committee and officer-in-Charge Sri Aloke Kumar Das and IQAC Coordinator of this college Dr. Asesh Kumar Maji. On the eve of this occasion, an awareness programme was organized by the faculty members of "SUCHETANA" for the students, teachers, and non-teaching staffs of our college under the direction of Dr. Kastuturi Roy, Medical Officer and Mrs. Sanghati Dasgupta, Lady Councilor (RKSK), BPHC, Mejia; which was followed by our visit to nearby Gopalpur village. We discussed with the adolescent girls and their mothers of the tribal community regarding their health and hygiene related lifestyle. Sanitary products were distributed for generating awareness concerning their menstrual hygiene. Fifty-nine (59) enthusiastic participants actively took part to make the two events towards a positive direction.