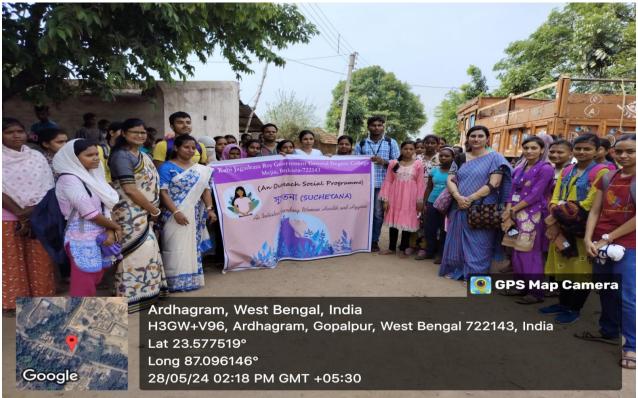

On the significant juncture of 'International Day of Action for Women's Health' & 'Menstruration Hygiene Day (MHD)', "SUCHETANA" was officially inaugurated on 28th May, 2024 with active support of the chairperson of this committee and officer-in-Charge Sri Aloke Kumar Das and IQAC Coordinator of this college Dr. Asesh Kumar Maji. On the eve of this occasion, an awareness programme was organized by the faculty members of "SUCHETANA" for the students, teachers, and non-teaching staffs of our college under the direction of Dr. Kastuturi Roy, Medical Officer and Mrs. Sanghati Dasgupta, Lady Councilor (RKSK), BPHC, Mejia; which was followed by our visit to nearby Gopalpur village. We discussed with the adolescent girls and their mothers of the tribal community regarding their health and hygiene related lifestyle. Sanitary products were distributed for generating awareness concerning their menstrual hygiene. Fifty-nine (59) enthusiastic participants actively took part to make the two events towards a positive direction.