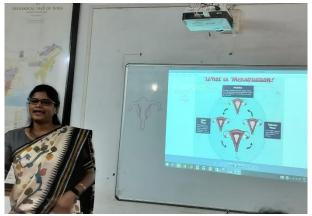

On the significant juncture of 'International Day of Action for Women's Health' & 'Menstruration Hygiene Day (MHD)', "SUCHETANA" was officially inaugurated on 28th May, 2024 with active support of the chairperson of this committee and officer-in-Charge Sri Aloke Kumar Das and IQAC Coordinator of this college Dr. Asesh Kumar Maji. On the eve of this occasion, an awareness programme was organized by the faculty members of "SUCHETANA" for the students, teachers, and non-teaching staffs of our college under the direction of Dr. Kastuturi Roy, Medical Officer and Mrs. Sanghati Dasgupta, Lady Councilor (RKSK), BPHC, Mejia; which was followed by our visit to nearby Gopalpur village. We discussed with the adolescent girls and their mothers of the tribal community regarding their health and hygiene related lifestyle. Sanitary products were distributed for generating awareness concerning their menstrual hygiene. Fifty-nine (59) enthusiastic participants actively took part to make the two events towards a positive direction.