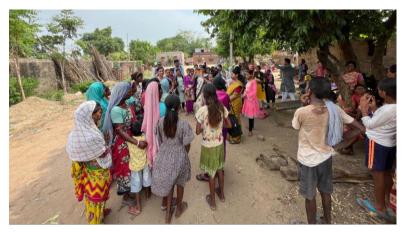

On the significant juncture of 'International Day of Action for Women's Health' & 'Menstruration Hygiene Day (MHD)', "SUCHETANA" was officially inaugurated on 28th May, 2024 with active support of the chairperson of this committee and officer-in-Charge Sri Aloke Kumar Das and IQAC Coordinator of this college Dr. Asesh Kumar Maji. On the eve of this occasion, an awareness programme was organized by the faculty members of "SUCHETANA" for the students, teachers, and non-teaching staffs of our college under the direction of Dr. Kastuturi Roy, Medical Officer and Mrs. Sanghati Dasgupta, Lady Councilor (RKSK), BPHC, Mejia; which was followed by our visit to nearby Gopalpur village. We discussed with the adolescent girls and their mothers of the tribal community regarding their health and hygiene related lifestyle. Sanitary products were distributed for generating awareness concerning their menstrual hygiene. Fifty-nine (59) enthusiastic participants actively took part to make the two events towards a positive direction.