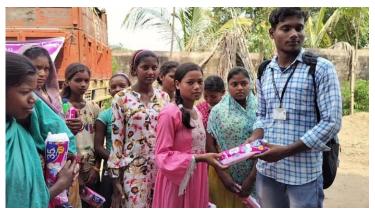

On the significant juncture of 'International Day of Action for Women's Health' & 'Menstruration Hygiene Day (MHD)', "SUCHETANA" was officially inaugurated on 28th May, 2024 with active support of the chairperson of this committee and officer-in-Charge Sri Aloke Kumar Das and IQAC Coordinator of this college Dr. Asesh Kumar Maji. On the eve of this occasion, an awareness programme was organized by the faculty members of "SUCHETANA" for the students, teachers, and non-teaching staffs of our college under the direction of Dr. Kastuturi Roy, Medical Officer and Mrs. Sanghati Dasgupta, Lady Councilor (RKSK), BPHC, Mejia; which was followed by our visit to nearby Gopalpur village. We discussed with the adolescent girls and their mothers of the tribal community regarding their health and hygiene related lifestyle. Sanitary products were distributed for generating awareness concerning their menstrual hygiene. Fifty-nine (59) enthusiastic participants actively took part to make the two events towards a positive direction.