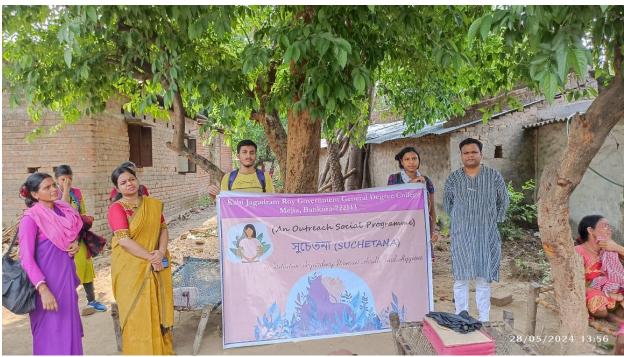

Kabi Jagadram Roy Government General Degree College believes 'Women Empowerment begins with individual Health and Hygiene'. Our college critically acknowledges the need of personal health and hygiene of women in rural areas. In this regard, Kabi Jagadram Roy Government General Degree College took initiative to undertake an outreach social programme entitled "SUCHETANA" related to women health and hygiene in nearby Gopalpur village, Mejia Block. The goal of this outreach endeavor is, in absence of NSS unit in our college at present, our faculty members along with a group of enthusiastic students (boys and girls) will visit monthly/bimonthly to the nearby tribal village and will meet the women to discuss about their health, hygiene and malnutrition related problems, and probable solutions. With a focus on empowering neighboring community "SUCHETANA" aims to fetch positive amend, and to endorse a culture of wellness and dignity in the women's livelihood.

On the significant juncture of 'International Day of Action for Women's Health' & 'Menstruration Hygiene Day (MHD)', "SUCHETANA" was officially inaugurated on 28th May, 2024 with active support of the chairperson of this committee and officer-in-Charge Sri Aloke Kumar Das and IQAC Coordinator of this college Dr. Asesh Kumar Maji. On the eve of this occasion, an awareness programme was organized by the faculty members of "SUCHETANA" for the students, teachers, and non-teaching staffs of our college under the direction of Dr. Kastuturi Roy, Medical Officer and Mrs. Sanghati Dasgupta, Lady Councilor (RKSK), BPHC, Mejia; which was followed by our visit to nearby Gopalpur village. We discussed with the adolescent girls and their mothers of the tribal community regarding their health and hygiene related lifestyle. Sanitary products were distributed for generating awareness concerning their menstrual hygiene. Fifty-nine (59) enthusiastic participants actively took part to make the two events towards a positive direction.