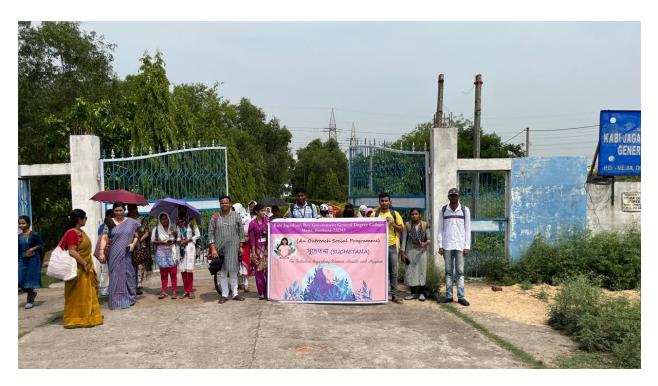

Kabi Jagadram Roy Government General Degree College believes 'Women Empowerment begins with individual Health and Hygiene'. Our college critically acknowledges the need of personal health and hygiene of women in rural areas. In this regard, Kabi Jagadram Roy Government General Degree College took initiative to undertake an outreach social programme entitled "SUCHETANA" related to women health and hygiene in nearby Gopalpur village, Mejia Block. The goal of this outreach endeavor is, in absence of NSS unit in our college at present, our faculty members along with a group of enthusiastic students (boys and girls) will visit monthly/bimonthly to the nearby tribal village and will meet the women to discuss about their health, hygiene and malnutrition related problems, and probable solutions. With a focus on empowering neighboring community "SUCHETANA" aims to fetch positive amend, and to endorse a culture of wellness and dignity in the women's livelihood.

On the significant juncture of 'International Day of Action for Women's Health' & 'Menstruration Hygiene Day (MHD)', "SUCHETANA" was officially inaugurated on 28th May, 2024 with active support of the chairperson of this committee and officer-in-Charge Sri Aloke Kumar Das and IQAC Coordinator of this college Dr. Asesh Kumar Maji. On the eve of this occasion, an awareness programme was organized by the faculty members of "SUCHETANA" for the students, teachers, and non-teaching staffs of our college under the direction of Dr. Kastuturi Roy, Medical Officer and Mrs. Sanghati Dasgupta, Lady Councilor (RKSK), BPHC, Mejia; which was followed by our visit to nearby Gopalpur village. We discussed with the adolescent girls and their mothers of the tribal community regarding their health and hygiene related lifestyle. Sanitary products were distributed for generating awareness concerning their menstrual hygiene. Fifty-nine (59) enthusiastic participants actively took part to make the two events towards a positive direction.