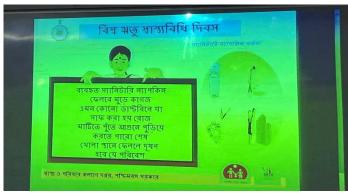

On the significant juncture of 'International Day of Action for Women's Health' & 'Menstruration Hygiene Day (MHD)', "SUCHETANA" was officially inaugurated on 28th May, 2024 with active support of the chairperson of this committee and officer-in-Charge Sri Aloke Kumar Das and IQAC Coordinator of this college Dr. Asesh Kumar Maji. On the eve of this occasion, an awareness programme was organized by the faculty members of "SUCHETANA" for the students, teachers, and non-teaching staffs of our college under the direction of Dr. Kastuturi Roy, Medical Officer and Mrs. Sanghati Dasgupta, Lady Councilor (RKSK), BPHC, Mejia; which was followed by our visit to nearby Gopalpur village. We discussed with the adolescent girls and their mothers of the tribal community regarding their health and hygiene related lifestyle. Sanitary products were distributed for generating awareness concerning their menstrual hygiene. Fifty-nine (59) enthusiastic participants actively took part to make the two events towards a positive direction.