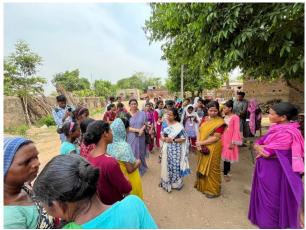

On the significant juncture of 'International Day of Action for Women's Health' & 'Menstruration Hygiene Day (MHD)', "SUCHETANA" was officially inaugurated on 28th May, 2024 with active support of the chairperson of this committee and officer-in-Charge Sri Aloke Kumar Das and IQAC Coordinator of this college Dr. Asesh Kumar Maji. On the eve of this occasion, an awareness programme was organized by the faculty members of "SUCHETANA" for the students, teachers, and non-teaching staffs of our college under the direction of Dr. Kastuturi Roy, Medical Officer and Mrs. Sanghati Dasgupta, Lady Councilor (RKSK), BPHC, Mejia; which was followed by our visit to nearby Gopalpur village. We discussed with the adolescent girls and their mothers of the tribal community regarding their health and hygiene related lifestyle. Sanitary products were distributed for generating awareness concerning their menstrual hygiene. Fifty-nine (59) enthusiastic participants actively took part to make the two events towards a positive direction.