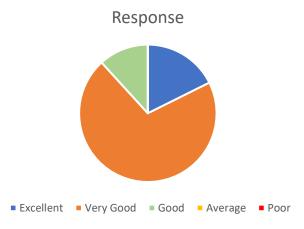

#### 1. How do you feel about the overall ambiance of the college?

| <b>Options</b> | Response |
|----------------|----------|
| Excellent      | 3        |
| Very Good      | 12       |
| Good           | 2        |
| Average        | 0        |
| Poor           | 0        |

Score: 3.06