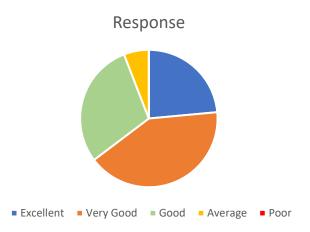

#### 3. Safety and security of the college campus?

| Options   | Response |
|-----------|----------|
| Excellent | 4        |
| Very Good | 7        |
| Good      | 5        |
| Average   | 1        |
| Poor      | 0        |

Score: 2.82