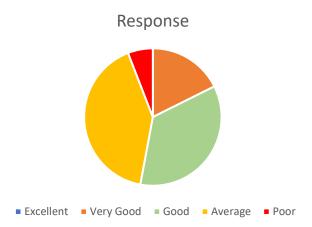

#### 4. Library facility in the college:

| Options   | Response |
|-----------|----------|
| Excellent | 0        |
| Very Good | 3        |
| Good      | 6        |
| Average   | 7        |
| Poor      | 1        |

Score: 1.65