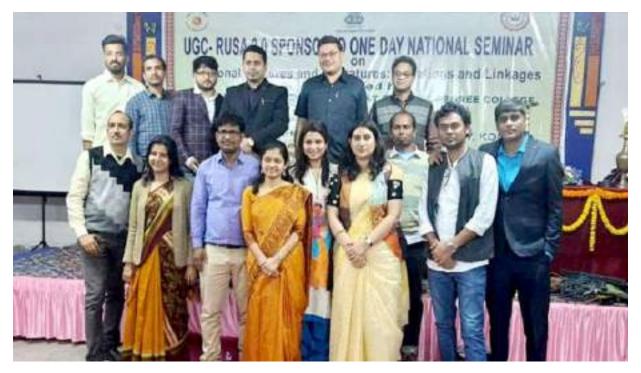

# KABI JAGADRAM ROY GOVERNMENT GENERAL DEGREE COLLEGE, MEJIA-722143

1.4

24

| SI<br>No. | Name                         | Designation                                               | Institution                                        | Signature                              |
|-----------|------------------------------|-----------------------------------------------------------|----------------------------------------------------|----------------------------------------|
| ۱.        | Dr<br>SuchismitaHazra        | Assistant Professor<br>of English                         | DasarathiHazra Memorial<br>College                 | Suchismeta #azae                       |
| 2.        | Debarati Ghosh               | Assistant Professor                                       | St. Xavier's College,<br>Burdwan                   | Debaradi<br>Ghosh 19/2/20              |
| ŝ.        | Ballari Das                  | PhD Research<br>Scholar                                   | Jadavpur University                                | Ballare Dal 2/20                       |
| 4.        | Asesh Kumar Dhar             | PhD Research<br>Scholar                                   | University of Hyderabad                            | N. T. MARKER                           |
| 5.        | Nitish Ghosh $\tau_i$        | Assistant Professor                                       | Tehatta Government<br>College                      | Mittole Muchiglor/2026                 |
| 6.        | Parthasarathi Sarkar         | Assistant Professor                                       | Kotshila Mahavidyalaya                             | Parte Inale: Chimar                    |
| 7.        | Gargi<br>Chattopadhyay       | Part-Time Lecturer                                        | Azad Hind Fouz Smriti<br>Mahavidyalaya             |                                        |
| 8.        | Tan <mark>us</mark> tree Dey | Part-Time Lecturer                                        | Swami Dhananjoy Das<br>Kathiababa<br>Mahavidyalaya | Tanurres Org.<br>Subham Hallien        |
| 5.        | Subham Mallick               | Independent<br>Research Scholar                           |                                                    | Subham Halliek                         |
| 10.       | Srijance Adhikari            | M.A. (2 <sup>nd</sup> Year),<br>Department of<br>English  | Jadavpur University                                | Saijance Adhikani                      |
| 11.       | Prayasi Kumar                | B.A. (Semester V,<br>3 <sup>rd</sup> Year)                | MUC Women's College                                |                                        |
| 12.       | Kajori Patra                 | B.A. (3 <sup>rd</sup> Year),<br>Department of<br>English  | Jadavpur University                                | Majoroi Patroa                         |
| 13.       | Arnab Chatterjee             | Assistant Master of<br>English (Group A,<br>W.B.Sub.E.S), | Government Model<br>School, Onda, Bankura          | Arnab Chatteriju 19.02.20              |
| ₩.        | Dr.Rahi Soren 🚮              | Assistant Professor                                       | Jackspur University                                | , Rahi Sorem 1/02/2010                 |
| ¥8.       | Sitaram Baskey               | Project Fellow                                            | Jadavpur University                                | Citasam Baskey 19.02.                  |
| 16,       | Naren Mondal                 | PhD Research<br>Scholar,<br>Department of<br>English      | Visva-Bharati                                      | Filmson Baskey 19.02.)<br>Noven Mondal |
| 17.       | Nilkanta Das                 | Research Scholar,<br>Department of Art<br>History         | Visva-Bharati                                      |                                        |

The list of Participants (Paper Presentation) for the seminar as on 19.02.2020