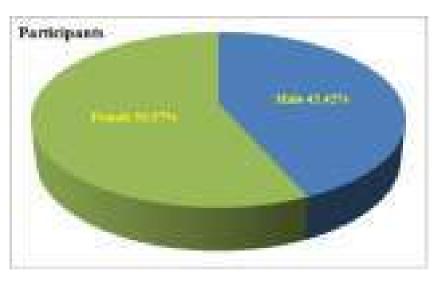

### **Participation:**

In total thirty (30) participants from different disciplines attended the event and actively participated.