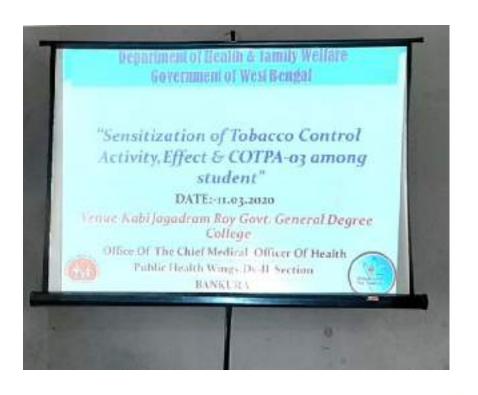

ed by Sri Debraj Das, Assistant Professor of Economics and Jt. Convener of Student Welfare Committee.

### **Participation:**

In total ninety (90) participants from different disciplines, mostly the students, attended the event.

### **Programme Outcome:**

- This programme provided an outline on different aspect of tobacco consumption, deceitful business strategy of the tobacco industries and counseling methods for quiting this ill habit.
- Students attentively listen to the lectures and discussion. The spoke persons made the ice break and involved the students during the interactive session.
- Committee members helped the students to break their hesitation.

## Feedback

Students welcomed the initiative and acknowledged the organizing committee for arranging such awareness programmes.



Indrani Harra





Ab

### **Officer-In-Charge**

Officerin-Change Aubi Jacobram Roy Garti General Degene College Maju-722545 Dist-Bankern, W.B.



### **IQAC Coordinator**

Constructor CAL Mite Appendix App Cost Sources Region Collag-Magne 712142 Net Reference 41.8

Indrani Harra

### Student Welfare Committee

Realitions Profession Radio Degestrom Ray Govit, General Degree College Meller 127:45 Dist Benture, W.B.

38

SENSITIZATION CAMPRIEN ON "HERLIN WRITERD AND ML INTEET OF TOBACCO"

35

-

Duto : 11/03/2020

|           |                                   |                                                                                   |                           |                                                                                                                | -