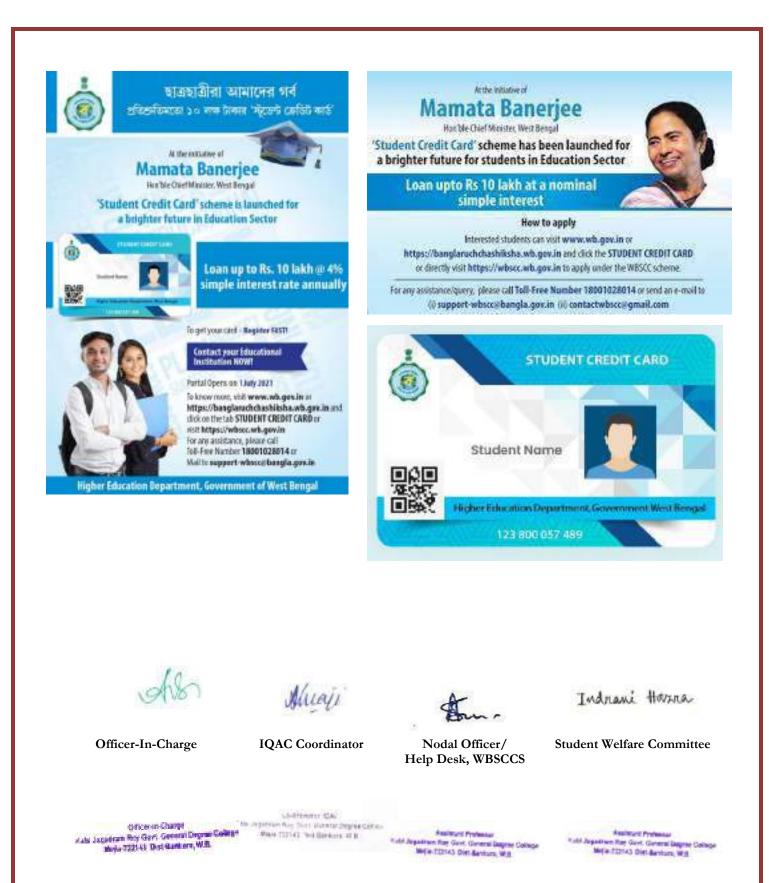

- 1. Name:
- 2. Designation:
- 3. Name of Institution:
- 4. Address of Correspondence:
- 5. Phone/ mobile number:
- 6. Email id:
- 7. Title of the Paper:

Registration fees for participation: Rs 1000/-(Teachers).

Rs 500/-(Research Scholars).

No TA/DA to be provided to the participants.

The paper presenters having power point presentations should send their presentations along with the paper by **25.01.2020**. They should carry the power point presentation in a pen drive on the day of the seminar.