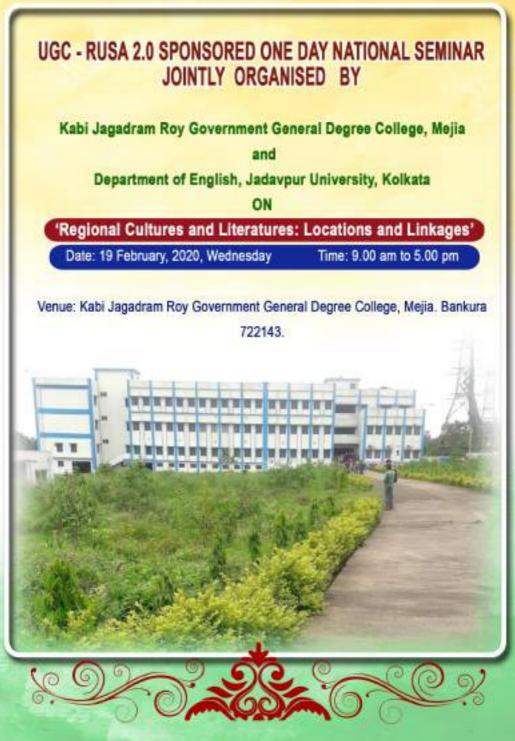

Invitation

UGC-RUSA 2.0 Sponsored a One-day National Seminar on REGIONAL CULTURES AND LITERATURES: LOCATIONS AND LINKAGES

is jointly organized by Kabi Jagadram Roy Government General Degree College, Mejia & Department of English, Jadavpur University

on

19 February 2020 Time: 9 a.m. to 5 p.m. Venue: Kabi Jagadram Roy Government General Degree College On NH-60(Gopalpur) Mejia, Bankura-722143

We cordially invite you to the meeting of the minds!

Sri Aloke Kumar Das Officer-in-Charge Smt.Sutista Ghosh, Convener Dr. Kalyan Mukherjee, Jt.Convener Seminar Organising Committee

# **Programme Schedule**

For

UGC-RUSA 2.0 Sponsored One-Day National Seminar On "Regional Cultures and Literatures: Locations and Linkages" Organised by Kabi Jagadram Roy Government General Degree College, Mejia in collaboration with Department of English, Jadavpur University, Kolkata Venue: Kabi Jagadram Roy Government General Degree College Mejia, Bankura: 722143 Date: 19 February, 2020