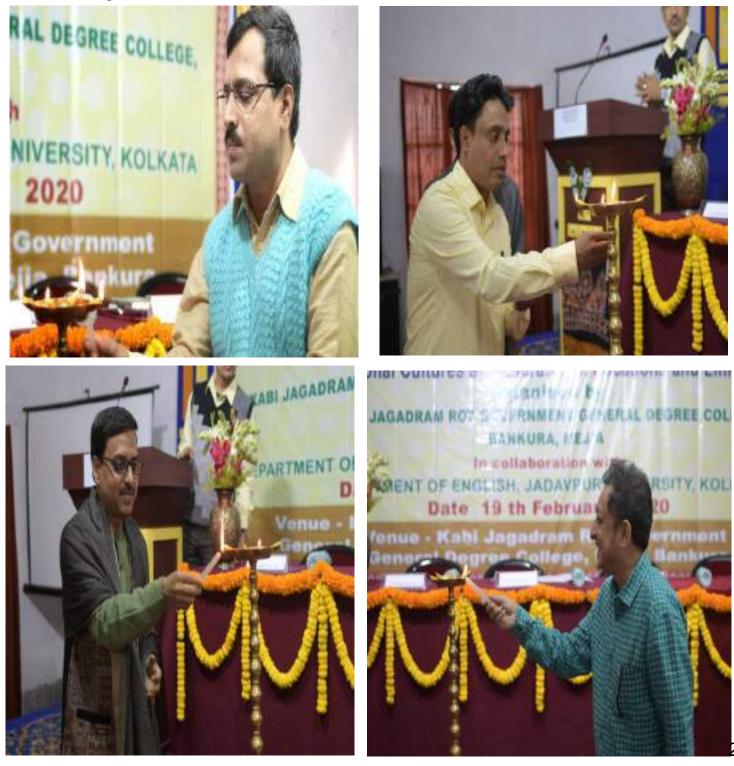

10.30-10.45 pm- Inaugural Song, Reception of Dignitaries, Lighting of Lamp

10.45- 10.50 pm- Welcome Address by the Convener of the Seminar

10.50-10.55 pm- Presidential Address by Officer-in-Charge, Kabi Jagadram Roy Government General Degree College