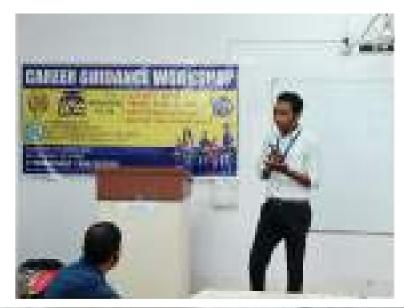

### About the programme:

Cell for Gender Sensitization of Kabi Jagadram Roy Government General Degree College, Mejia, Bankura-722143, W.B. organized an Orientation Programme on Gender Sensitization and the Constitution of Gender Cell in accordance with the Saksham Guidelines on 04.12.2018 at 1PM in Room No. 301 of this college. An interactive session was also planned following the orientation programme.

### **Programme Objective:**

"Gender sensitization is not a matter for students alone but is required in all colleges and universities, and for all sections of the community - students, faculty in all disciplines, support staff and administration". In line with the Saksham Guidelines for ensuring safe campus for female students and employees, this orientation programme was organized to promote awareness on gender sensitivity especially among the students and also for the other stake holders of this college.