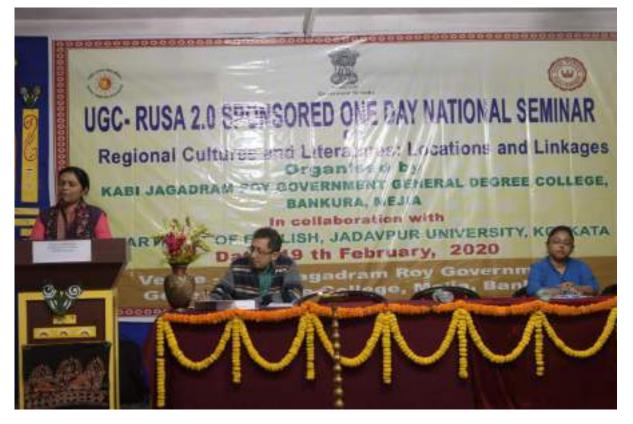

Invitation

UGC-RUSA 2.0 Sponsored a One-day National Seminar on REGIONAL CULTURES AND LITERATURES: LOCATIONS AND LINKAGES

is jointly organized by Kabi Jagadram Roy Government General Degree College, Mejia & Department of English, Jadavpur University

on

19 February 2020 Time: 9 a.m. to 5 p.m. Venue: Kabi Jagadram Roy Government General Degree College On NH-60(Gopalpur) Mejia, Bankura-722143

We cordially invite you to the meeting of the minds!

Sri Aloke Kumar Das Officer-in-Charge Smt.Sutista Ghosh, Convener Dr. Kalyan Mukherjee, Jt.Convener Seminar Organising Committee

# **Programme Schedule**

For

UGC-RUSA 2.0 Sponsored One-Day National Seminar On "Regional Cultures and Literatures: Locations and Linkages" Organised by Kabi Jagadram Roy Government General Degree College, Mejia in collaboration with Department of English, Jadavpur University, Kolkata Venue: Kabi Jagadram Roy Government General Degree College Mejia, Bankura: 722143 Date: 19 February, 2020