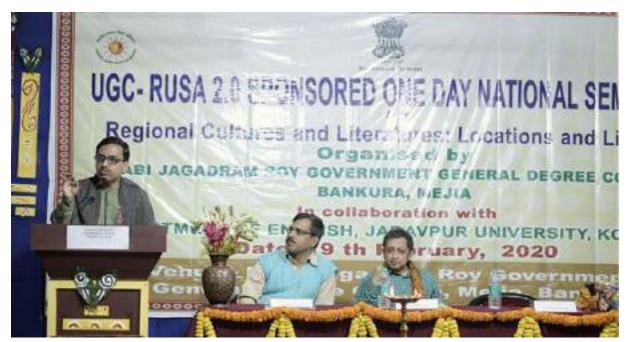

10.55- 11.05 pm- **Address by Prof. Abhijit Gupta**, Professor, Department of English, Jadavpur University (Faculty Member from the Co-organising Institution)

11.05-11.45 pm- **Keynote Address by Prof. Angshuman Kar**, Professor, Department of English and Culture Studies, The University of Burdwan

11.45-12 noon- Tea & Tiffin Break

12-1.00 pm- Plenary Session (Room no. 207[Gallery], 1st Floor)

**Chair: Prof. Angshuman Kar**, Professor, Department of English and Culture Studies, The University of Burdwan