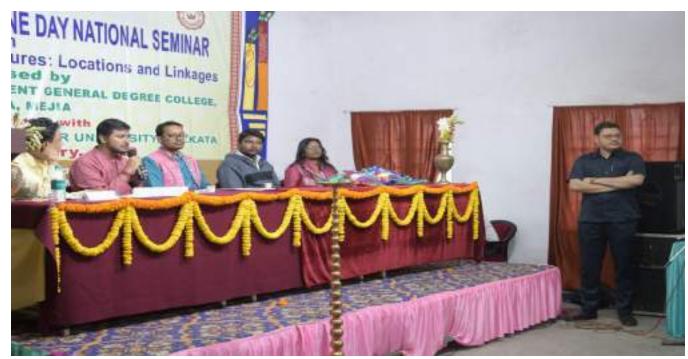

Invitation

UGC-RUSA 2.0 Sponsored a One-day National Seminar on REGIONAL CULTURES AND LITERATURES: LOCATIONS AND LINKAGES

is jointly organized by Kabi Jagadram Roy Government General Degree College, Mejia & Department of English, Jadavpur University

on

19 February 2020 Time: 9 a.m. to 5 p.m. Venue: Kabi Jagadram Roy Government General Degree College On NH-60(Gopalpur) Mejia, Bankura-722143

We cordially invite you to the meeting of the minds!

Sri Aloke Kumar Das Officer-in-Charge Smt.Sutista Ghosh, Convener Dr. Kalyan Mukherjee, Jt.Convener Seminar Organising Committee

# **Programme Schedule**

For

UGC-RUSA 2.0 Sponsored One-Day National Seminar On "Regional Cultures and Literatures: Locations and Linkages" Organised by Kabi Jagadram Roy Government General Degree College, Mejia in collaboration with Department of English, Jadavpur University, Kolkata Venue: Kabi Jagadram Roy Government General Degree College Mejia, Bankura: 722143 Date: 19 February, 2020