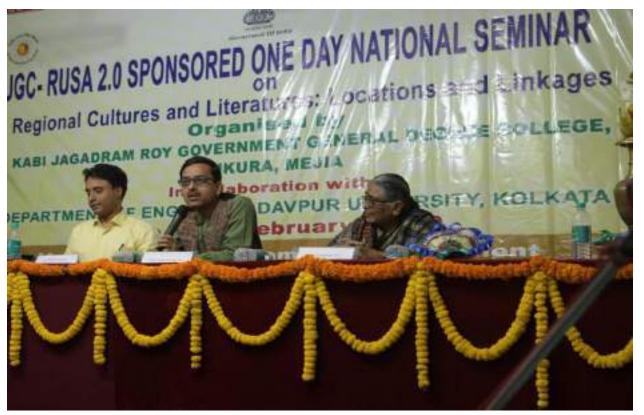

10.30-10.45 pm- Inaugural Song, Reception of Dignitaries, Lighting of Lamp

10.45- 10.50 pm- Welcome Address by the Convener of the Seminar

10.50-10.55 pm- Presidential Address by Officer-in-Charge, Kabi Jagadram Roy Government General Degree College

10.55- 11.05 pm- **Address by Prof. Abhijit Gupta**, Professor, Department of English, Jadavpur University (Faculty Member from the Co-organising Institution)

11.05-11.45 pm- **Keynote Address by Prof. Angshuman Kar**, Professor, Department of English and Culture Studies, The University of Burdwan