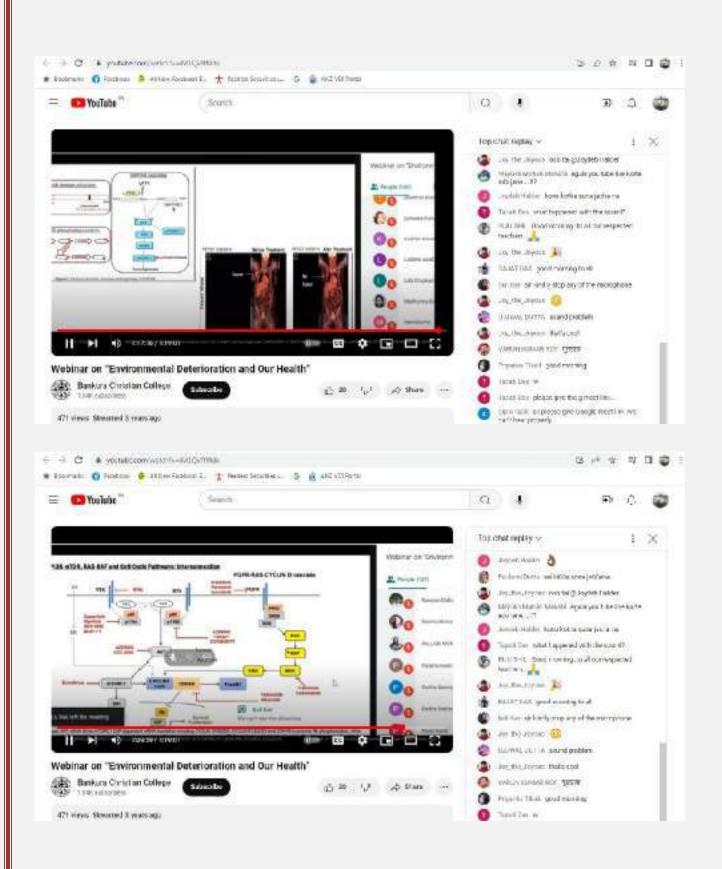

s duration followed by five minutes interactive session.

<u>Technical Session I:</u> **Dr. Pradip Kumar De** delivered a talk on 'Genome informed targetted therapy for solid tumors: Powering Precision Medicine.'

<u>Technical Session II:</u> **Prof. (Dr.) Fatick Baran Mondal** talked on *'Environmental Changes as Drivers of Human Diseases.'* 

<u>Technical Session III:</u> **Dr. Partha Sarathi Pradhan** delivered speech on '*Environmental deterioration and increasing rate of dengue attack*'.

<u>Technical Session IV:</u> **Dr. Partha Sarathi Banerjee** spoke on Zoonotic diseases: risk factors and transmission dynamics with particular reference to parasitic zoonoses.

In the Valedictory Session Sri Aloke Kumar Das, Officer-in Charge, KJRGGDC conveyed the vote of thanks.



Jt. Convener







| Sl.<br>No. | Timestamp                       | Name:                       | Whether            | Email id:                      | Contact no: | Designation (If you<br>are a faculty<br>member): | Institution (If you are a faculty member/student/research scholar): |
|------------|---------------------------------|-----------------------------|--------------------|--------------------------------|-------------|--------------------------------------------------|---------------------------------------------------------------------|
| 1          | 2020/08/23 9:50:02 pm GMT+5:30  | Rajib Kumar Mandal          | Faculty            | rajibmandal75@gmail.com        | 9434540137  | Asstt. Prof.                                     | A.K.P.C Mahavidyalaya