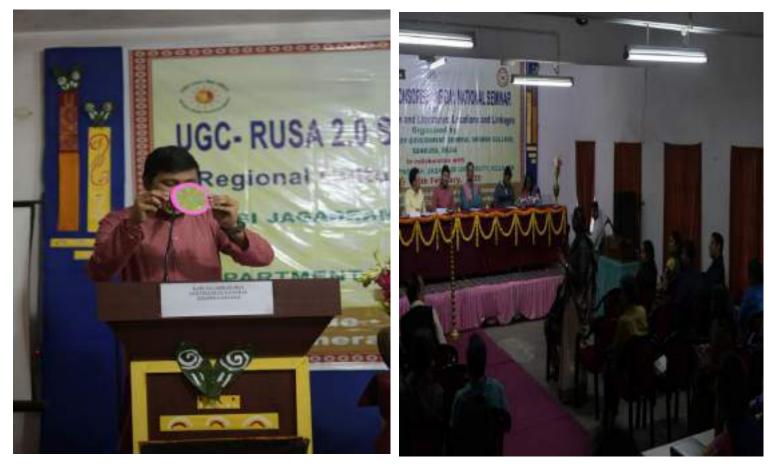

# **Programme Schedule**

For

UGC-RUSA 2.0 Sponsored One-Day National Seminar On "Regional Cultures and Literatures: Locations and Linkages" Organised by Kabi Jagadram Roy Government General Degree College, Mejia in collaboration with Department of English, Jadavpur University, Kolkata Venue: Kabi Jagadram Roy Government General Degree College Mejia, Bankura: 722143 Date: 19 February, 2020

10.30-10.45 pm- Inaugural Song, Reception of Dignitaries, Lighting of Lamp

10.45- 10.50 pm- Welcome Address by the Convener of the Seminar

10.50-10.55 pm- Presidential Address by Officer-in-Charge, Kabi Jagadram Roy Government General Degree College

10.55- 11.05 pm- **Address by Prof. Abhijit Gupta**, Professor, Department of English, Jadavpur University (Faculty Member from the Co-organising Institution)

11.05-11.45 pm- **Keynote Address by Prof. Angshuman Kar**, Professor, Department of English and Culture Studies, The University of Burdwan