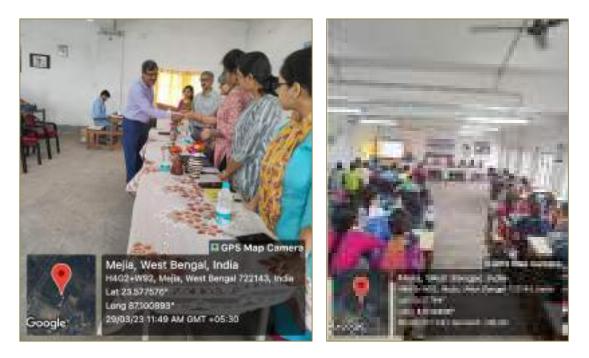

### About the programme:

Cell for Gender Sensitization of Kabi Jagadram Roy Government General Degree College, Mejia, Bankura-722143, W.B. organized an Orientation Programme on Gender Sensitization and the Constitution of Gender Cell in accordance with the Saksham Guidelines on 04.12.2018 at 1PM in Room No. 301 of this college. An interactive session was also planned following the orientation programme.

### **Participation:**

In total thirty (30) participants from different disciplines attended the event and actively participated.