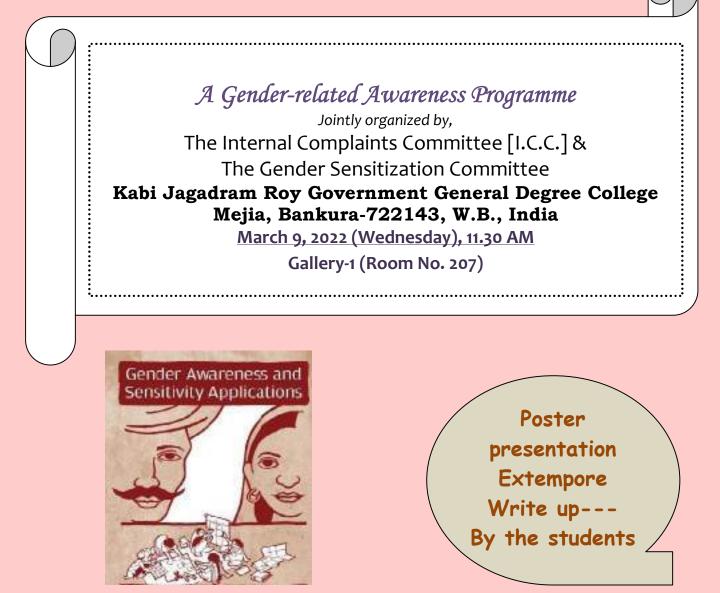

|
| 26         |                          |                                                                                                                                                                                                                                                                                                                                                                                                                                                                                                                                                                                                                                                                                                     |                  |                          |

Hoknobert -





Patron, Sri Aloke Kumar Das, Officer-in-Charge Dr. Asesh Kumar Maji, IQAC Coordinator

# KABI JAGADRAM ROY GOVERNMENT GENERAL DEGREE COLLEGE MEJIA, BANKURA-722143

# NOTICE

Notice No: 02/0222/programme

Date: 19.02.2022

This is for information of all concerned that the Internal Complaints Committee (I.C.C.) and the Gender Sensitization Committee of Kabi Jagadram Roy Government General Degree College, Mejia, Bankura are jointly going to organise a programme on 9th March 2022 (Wednesday) at 11.30 AM to celebrate International Women's Day. All the students of this college are hereby requested to participate actively. Mode of participation is Extempore, Debate, Posters, Drawing and Creative writing.

Topics are as follows:

- 1. Status and Problem of women in 21<sup>st</sup> Century. (একুশ