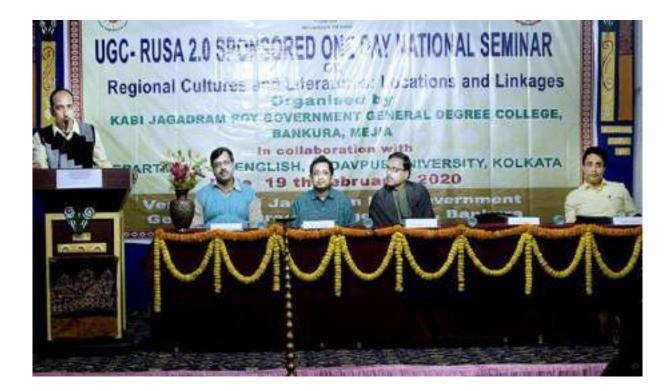

Invitation

UGC-RUSA 2.0 Sponsored a One-day National Seminar on REGIONAL CULTURES AND LITERATURES: LOCATIONS AND LINKAGES

is jointly organized by Kabi Jagadram Roy Government General Degree College, Mejia & Department of English, Jadavpur University

on

19 February 2020 Time: 9 a.m. to 5 p.m. Venue: Kabi Jagadram Roy Government General Degree College On NH-60(Gopalpur) Mejia, Bankura-722143

We cordially invite you to the meeting of the minds!

Sri Aloke Kumar Das Officer-in-Charge Smt.Sutista Ghosh, Convener Dr. Kalyan Mukherjee, Jt.Convener Seminar Organising Committee

# **Programme Schedule**

For

UGC-RUSA 2.0 Sponsored One-Day National Seminar On "Regional Cultures and Literatures: Locations and Linkages" Organised by Kabi Jagadram Roy Government General Degree College, Mejia in collaboration with Department of English, Jadavpur University, Kolkata Venue: Kabi Jagadram Roy Government General Degree College Mejia, Bankura: 722143 Date: 19 February, 2020

10.30-10.45 pm- Inaugural Song, Reception of Dignitaries, Lighting of Lamp

10.45- 10.50 pm- Welcome Address by the Convener of the Seminar

10.50-10.55 pm- Presidential Address by Officer-in-Charge, Kabi Jagadram Roy Government General Degree College